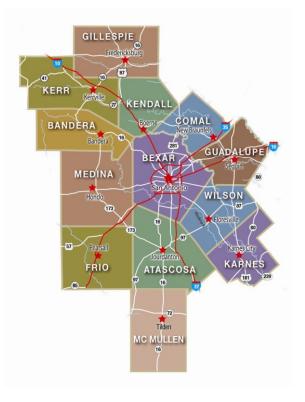

The approved AACOG counties are:

- 1. Atascosa
- 2. Bandera
- 3. Frio
- 4. Gillespie
- 5. Karnes
- 6. Kendall
- 7. Wilson

Dispatchers from other counties (within and outside AACOG) are welcome to attend training, but paying for the training will be the responsibility of either the agency or the individual.